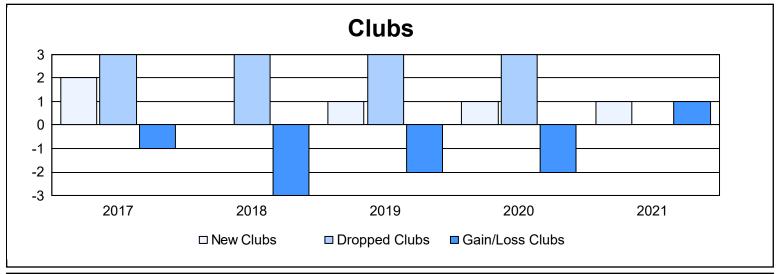

District 103CC As of June 2021 Cumulative

| Year      | New<br>Clubs | Dropped<br>Clubs | Gain/<br>Loss<br>Clubs | New<br>Members | Charter<br>Members | Reinstate<br>Members | Transfer<br>Members | Total<br>Member<br>Added | Total<br>Members<br>Dropped | Gain/<br>Loss<br>Members |
|-----------|--------------|------------------|------------------------|----------------|--------------------|----------------------|---------------------|--------------------------|-----------------------------|--------------------------|
| 2016-2017 | 2            | 3                | -1                     | 107            | 43                 | 14                   | 17                  | 181                      | 264                         | -83                      |
| 2017-2018 | 0            | 3                | -3                     | 135            | 0                  | 4                    | 19                  | 158                      | 182                         | -24                      |
| 2018-2019 | 1            | 3                | -2                     | 123            | 23                 | 7                    | 38                  | 191                      | 201                         | -10                      |
| 2019-2020 | 1            | 3                | -2                     | 97             | 23                 | 6                    | 23                  | 149                      | 223                         | -74                      |
| 2020-2021 | 1            | 0                | 1                      | 62             | 78                 | 6                    | 22                  | 168                      | 170                         | -2                       |
| Average   | 1            | 2                | -1                     | 105            | 33                 | 7                    | 24                  | 169                      | 208                         | -39                      |